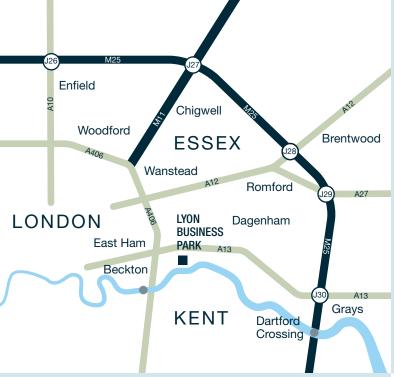

### **LOCATION**

Lyon Business Park is situated just off the A13 at its junction with River Road in Barking.

The A406 North Circular Road, which provides direct access to the M11 Motorway (junction 4) is around one mile to the west of River Road and the A13 provides direct access to the M25 Motorway (Junction 30) to the east.

Barking station is located approximately 1.2 miles away with mainline services into London Fenchurch Street.