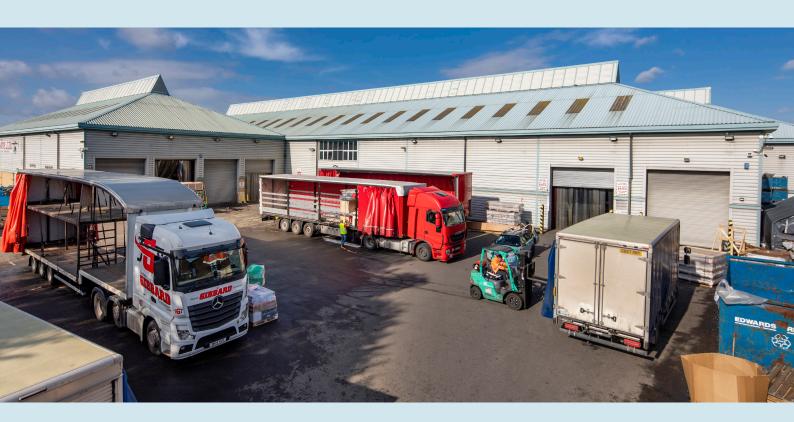

The unit benefits from the following amenities:

- 7.25 metre clear eaves height
- 7 level loading doors
- 38m yard depth
- All mains services 3 phase power, gas & water
- Ground and first floor office accommodation
- WC's and welfare facilities
- Secure concrete surfaced yard with palisade fencing
- 67 car parking spaces
- EPC Rating C-64