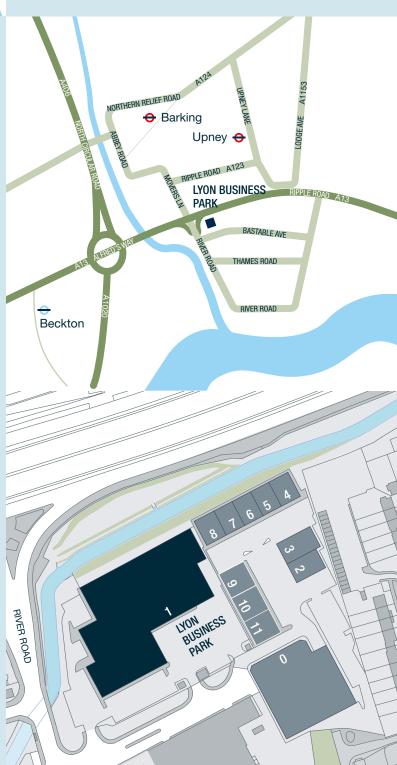

# LYON BUSINESS PARK

RIVER ROAD, BARKING, ESSEX, IG11 0EU

### **LOCATION**

Lyon Business Park is situated just off the A13 at its junction with River Road in Barking.

The A406 North Circular Road, which provides direct access to the M11 Motorway (junction 4) is around one mile to the west of River Road and the A13 provides direct access to the M25 Motorway (Junction 30) to the east.

Barking station is located approximately 1.2 miles away with mainline services into London Fenchurch Street.