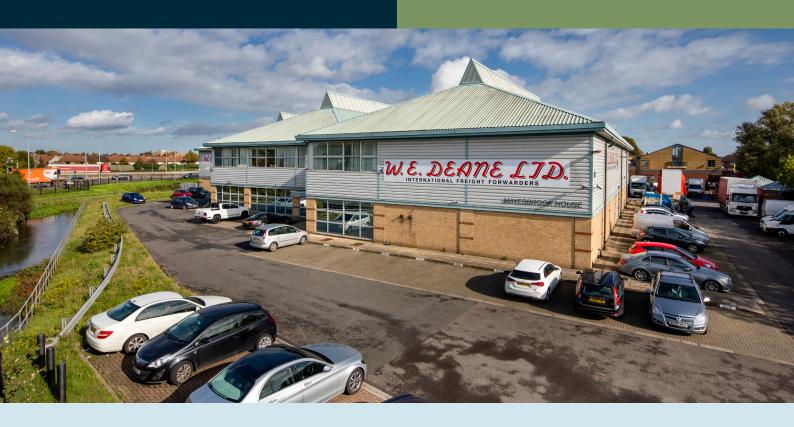

# LYON BUSINESS PARK

RIVER ROAD, BARKING, ESSEX, IG11 0EU

## HIGH QUALITY INDUSTRIAL UNIT TO LET

Self-contained detached warehouse unit extending to 45,091 sq ft situated on a Greater London multi-let industrial estate located in a prominent position at the junction of River Road and the A13.

Mayesbrook House comprises a single building of three bays with a steel portal frame construction with part brick elevations and profiled metal cladding with a pitched roof. Ancillary office accommodation is provided at both ground floor and first floor level. The site extends to 2.45w acres and has a site density of 52%.