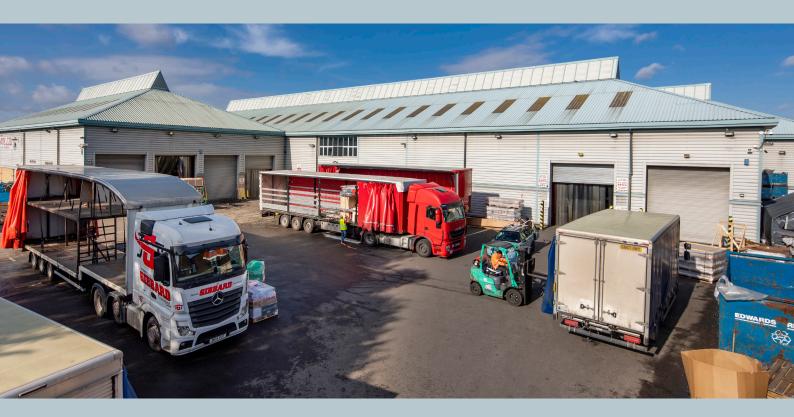

Mayesbrook House comprises a single building of three bays with a steel portal frame construction with part brick elevations and profiled metal cladding with a pitched roof. Ancillary office accommodation is provided at both ground floor and first floor level. The site extends to 2.45w acres and has a site density of 52%.

The unit benefits from the following amenities:

- 7.25 metre clear eaves height
- 7 level loading doors
- 38m yard depth
- All mains services 3 phase power, gas & water
- Ground and first floor office accommodation
- WC's and welfare facilities
- Secure concrete surfaced yard with palisade fencing
- 67 car parking spaces
- EPC Rating C-64