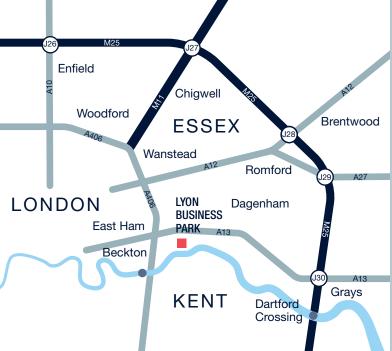

# LOCATION

Lyon Business Park is situated just off the A13 at its junction with River Road in Barking.

The A406 North Circular Road, which provides direct access to the M11 Motorway (junction 4) is around one mile to the west of River Road and the A13 provides direct access to the M25 Motorway (Junction 30) to the east.

Barking station is located approximately 1.2 miles away with mainline services into London Fenchurch Street.