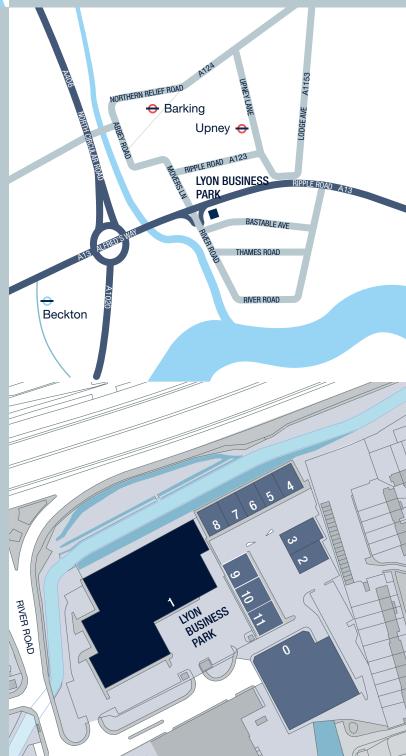

# LOCATION

Lyon Business Park is situated just off the A13 at its junction with River Road in Barking.

The A406 North Circular Road, which provides direct access to the M11 Motorway (junction 4) is around one mile to the west of River Road and the A13 provides direct access to the M25 Motorway (Junction 30) to the east.

Barking station is located approximately 1.2 miles away with mainline services into London Fenchurch Street.