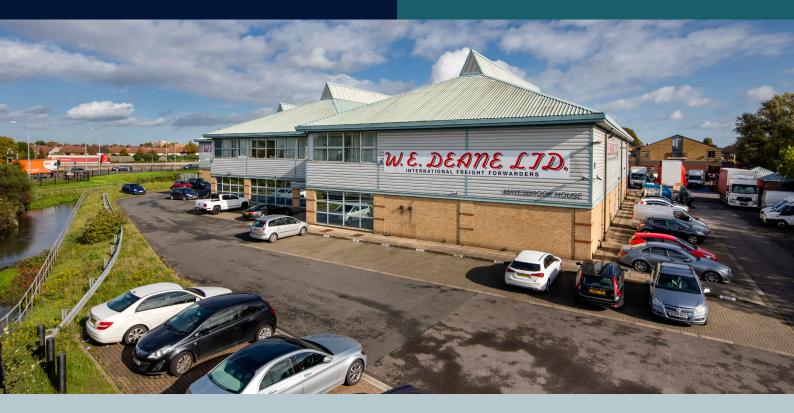

# RIVER ROAD, BARKING, ESSEX, IG11 0EU

HIGH QUALITY INDUSTRIAL UNIT TO LET

Self-contained detached warehouse unit extending to 45,091 sq ft situated on a Greater London multi-let industrial estate located in a prominent position at the junction of River Road and the A13.

Mayesbrook House comprises a single building of three bays with a steel portal frame construction with part brick elevations and profiled metal cladding with a pitched roof. Ancillary office accommodation is provided at both ground floor and first floor level. The site extends to 2.45w acres and has a site density of 52%.

The unit benefits from the following amenities:

- 7.25 metre clear eaves height
- 7 level loading doors
- 38m yard depth
- All mains services 3 phase power, gas & water
- Ground and first floor office accommodation
- WC's and welfare facilities
- Secure concrete surfaced yard with palisade fencing
- 67 car parking spaces
- EPC Rating C-64