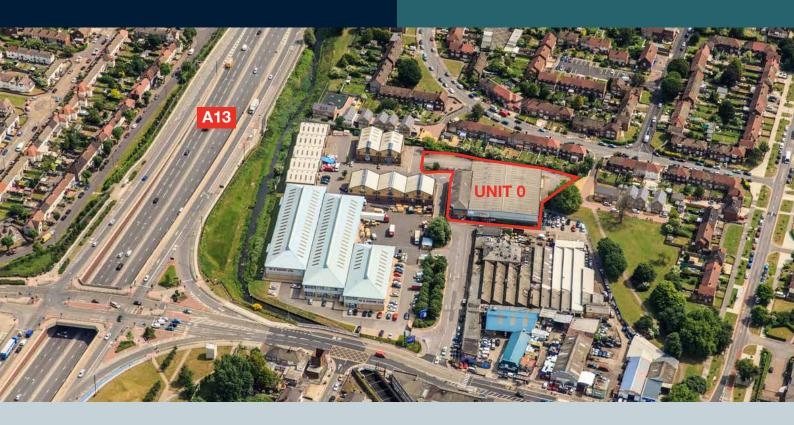

# LYON BUSINESS PARK

RIVER ROAD, BARKING, ESSEX, IG11 0EU

## HIGH QUALITY SELF-CONTAINED DETACHED WAREHOUSE ON A SECURE SITE TOTALLING 0.97 ACRES AVAILABLE TO LET

Self-contained detached warehouse unit extending to 26,456 sq ft situated on a Greater London multi-let industrial estate located in a prominent position at the junction of River Road and the A13.

#### LOCATION

Lyon Business Park is situated just off the A13 at its junction with River Road in Barking.

The A406 North Circular Road, which provides direct access to the M11 Motorway (junction 4) is around one mile to the west of River Road and the A13 provides direct access to the M25 Motorway (Junction 30) to the east.