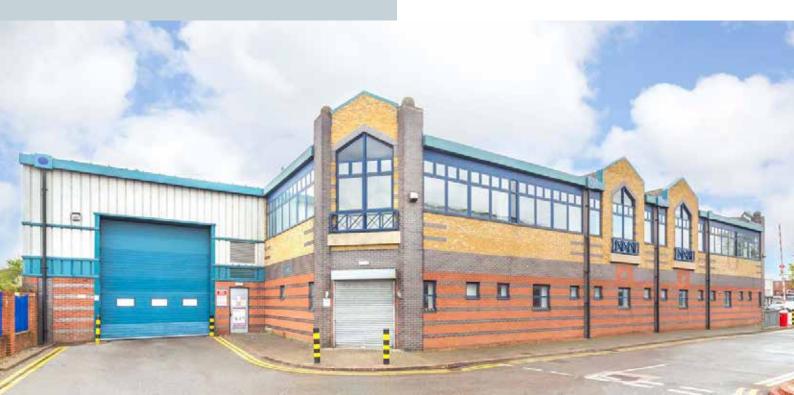

## HIGH QUALITY SELF-CONTAINED DETACHED WAREHOUSE ON A SECURE SITE TOTALLING 0.97 ACRES AVAILABLE TO LET

Self-contained detached warehouse unit extending to 26,456 sq ft situated on a Greater London multi-let industrial estate located in a prominent position at the junction of River Road and the A13.

The property comprises a refurbished, detached warehouse, situated on a self contained and secure site totalling 0.97 acres. The building consists of a single storey warehouse, together with integral two storey offices and is of steel portal frame construction.