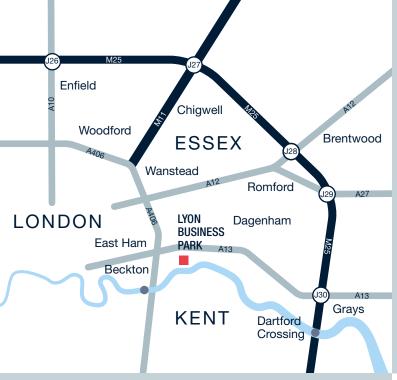

#### LOCATION

Lyon Business Park is situated just off the A13 at its junction with River Road in Barking.

The A406 North Circular Road, which provides direct access to the M11 Motorway (junction 4) is around one mile to the west of River Road and the A13 provides direct access to the M25 Motorway (Junction 30) to the east.

Barking station is located approximately 1.2 miles away with mainline services into London Fenchurch Street and Overground and Underground (Hammersmith & City and District Line) services.