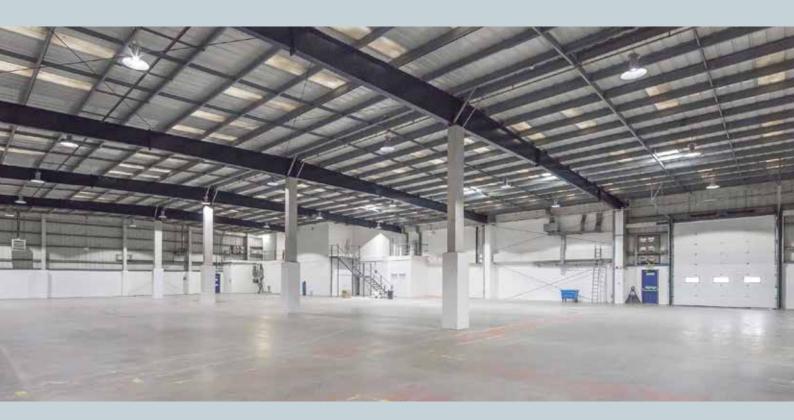

The property comprises a refurbished, detached warehouse, situated on a self contained and secure site totalling 0.97 acres. The building consists of a single storey warehouse, together with integral two storey offices and is of steel portal frame construction.

The unit also benefits from the following amenities:

- Three level loading doors
- Ample car parking
- Clear eaves height of over 6m
- All mains services 3 phase power, gas and water
- EPC Rating C 73

### **ACCOMMODATION**

| Floor Areas          | Sq ft  | Sq m  |
|----------------------|--------|-------|
| <b>Ground Floor</b>  |        |       |
| Warehouse/Industrial | 18,169 | 1,688 |
| Ancillary            | 3,541  | 329   |
| First Floor          |        |       |
| Office               | 3,562  | 331   |
| Amenity/Storage      | 1,184  | 110   |
| Total                | 26,456 | 2,458 |