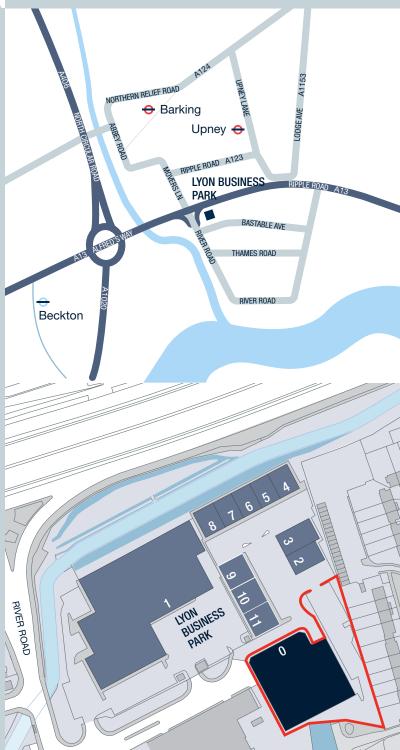

# LYON BUSINESS PARK

RIVER ROAD, BARKING, ESSEX, IG11 0EU

#### LOCATION

Lyon Business Park is situated just off the A13 at its junction with River Road in Barking.

The A406 North Circular Road, which provides direct access to the M11 Motorway (junction 4) is around one mile to the west of River Road and the A13 provides direct access to the M25 Motorway (Junction 30) to the east.

Barking station is located approximately 1.2 miles away with mainline services into London Fenchurch Street and Overground and Underground (Hammersmith & City and District Line) services.